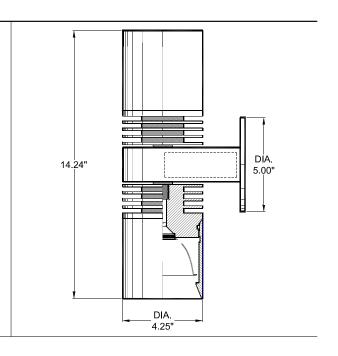

The ZXL30i Wall Mount 2 is a very compact quality lighting solution for up/down light illumination in an architectural or landscape application. Designed with a modernist edge, it is machined from anti-corrosion silicone magnesium aluminum alloy.

## **Specifications**

SERIES ZXL MODEL 30i-WM2

MATERIAL<sup>1</sup> Housing/Cap/Stem Machined silicone

magnesium aluminum alloy (6061-T6) resistant to corrosion. Stainless steel

(SS304) hardware.

**VOLTAGE** 100-277 Volt AC **WATTAGE** 19 / 22.3 Watt x 2

LAMP<sup>2</sup> LED Module 2700/3000/4000K (Field replaceable)

BEAM SPREAD³ Narrow/Medium/Wide FITTING 1/2" NPS threaded male fitting FINISHES⁴ Anodized Black (ABK)

Anodized Clear (ACL)

Powder Coated Paint Black (BK) Powder Coated Paint Bronze (BZ) Powder Coated Paint White (WT)