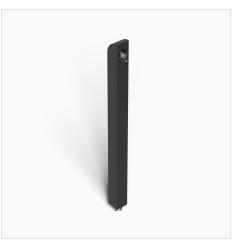

## FEATURES

- Extension stem for flood light ZFL16.
- · In different lengths and sizes for different sizes of fixture.
- · Aluminum extrusion.

12" Single Flood Extension: EXF-S-12-BK

#### Mounting

Accepts all 1/2"-14 NPS male fitting.

24" Double Flood Extension: EXF-D-24-BZ

EXAMPLE: EXF-S-12-BZ