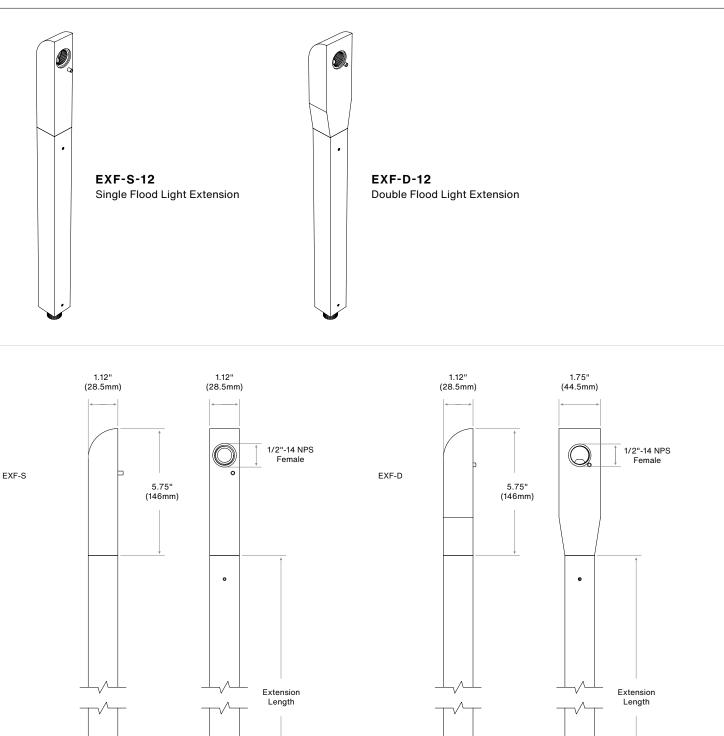

## **PRODUCT DRAWINGS**

1/2"-14 NPS

Male

۰

2

0

1/2"-14 NPS

Male

#### Mounting

Accepts all 1/2"-14 NPS male fitting.

24" Double Flood Extension: EXF-D-24-BZ

EXAMPLE: EXF-S-12-BZ