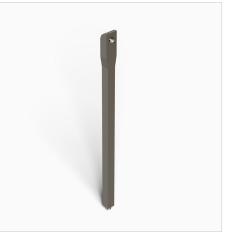

#### Mounting

Accepts all 1/2"-14 NPS male fitting.

24" Double Flood Extension: EXF-D-24-BZ

EXAMPLE: EXF-S-12-BZ