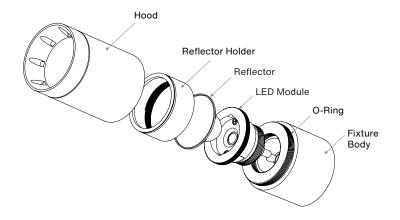

### Lamp and Reflector Replacement

- 1 Rotate hood counter-clockwise to remove it from fixture body, and access the LED module and reflector assembly.
- 2 Rotate the LED module and optical lens assembly counter-clockwise to remove it from the body.
- **3** Remove the optical lens from the LED module.
- Replace LED module or optical lens as necessary and install the optical lens back onto the LED module.
- Replace the fixture hood onto the fixture body.
  Make sure the O-ring is in the proper groove on the fixture body, to form a watertight seal.