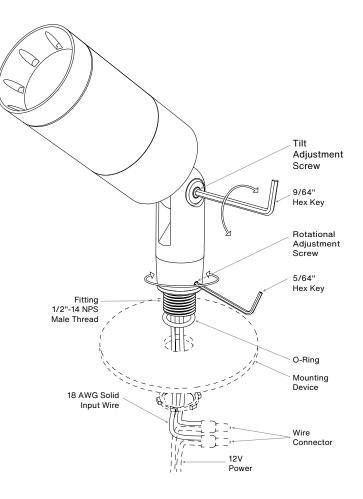

#### Materials

6061-T6 Machined aluminum 304 stainless steel hardware

Fitting 1/2"-14 NPS male thread

Dimming MLV / ELV

### Installation and Adjustment

TURN OFF POWER BEFORE AND DURING WIRING TO POWER SUPPLY

Installation/Service must be done by a qualified electrician, and compliant with NEC and Local Codes.

- Secure the fixture fitting to the 1/2" 14 NPS female thread on mounting device (plate, box, spike, etc.).
- 2 Connect 18 AWG solid input wires to the 12V power source using appropriate wire connectors.
- 3 Secure the mounting device with the fixture to mounting surface. For HK original mounting accessory, see the individual instruction for further detail of the installation.
- To adjust tilting position of fixture, loosen tilt adjustment screw with 9/64" hex key, aim the fixture body and tighten the screw to secure the fixture in place. Do not tighten more than necessary.
- To adjust rotating position of the fixture, loosen rotation adjustment screw with 5/64" hex key, aim the fixture stem and tighten the screw to secure the fixture in place. Do not tighten more than necessary.