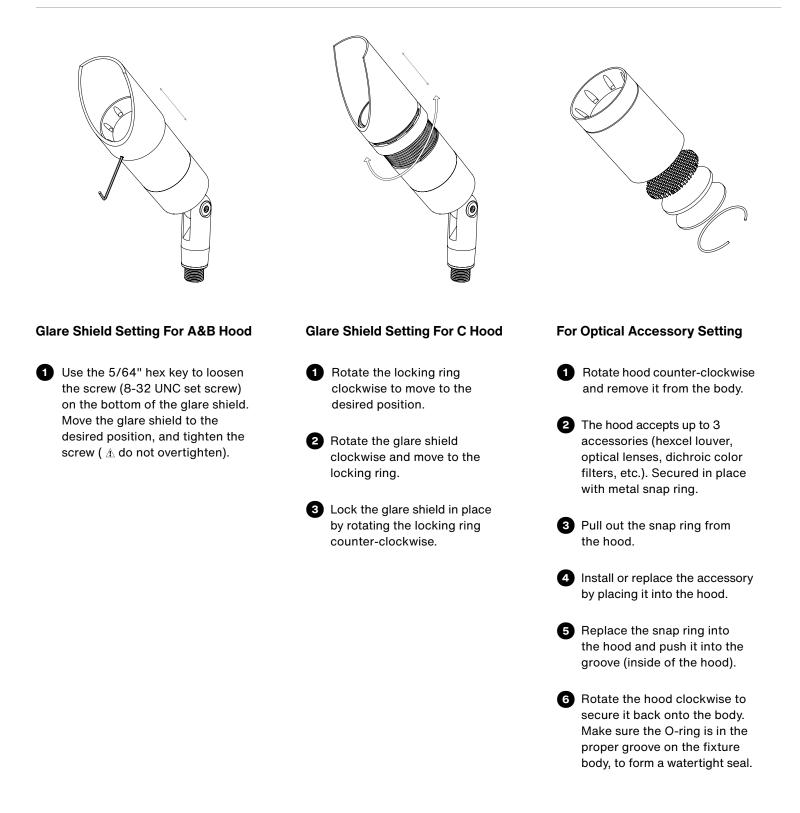

fixture in place. Do not tighten more than necessary.



1

### **ZXL16 Center Pivot**

Accent & Landscape - ZX16 Series

### Lamp and Reflector Replacement



- 1 Rotate hood counter-clockwise to remove it from fixture body, and access the LED module and reflector assembly.
- 2 Rotate the LED module and optical lens assembly counter-clockwise to remove it from the body.
- **3** Remove the optical lens from the LED module.
- Replace LED module or optical lens as necessary and install the optical lens back onto the LED module.
- Replace the fixture hood onto the fixture body.
  Make sure the O-ring is in the proper groove on the fixture body, to form a watertight seal.





## ZXL16 Center Pivot

Accent & Landscape - ZX16 Series

### **Glare Shield Adjustment & Optical Accessory Setting**